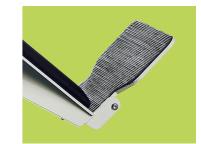

# Durable support

- Enjoy safe and easy ingress and egress with the large, broad and stable footrest
- Delivers sturdy support and retracts conveniently when not needed