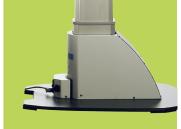

## Smooth and silent

• Enjoy smooth, virtually silent lifting with the Swiss-made KleenTech® lift system

• Holds up to 560lbs (254kg)

• Seat raises to 33.30'' (83.3cm) and lowers to 21.50'' (54.6cm)