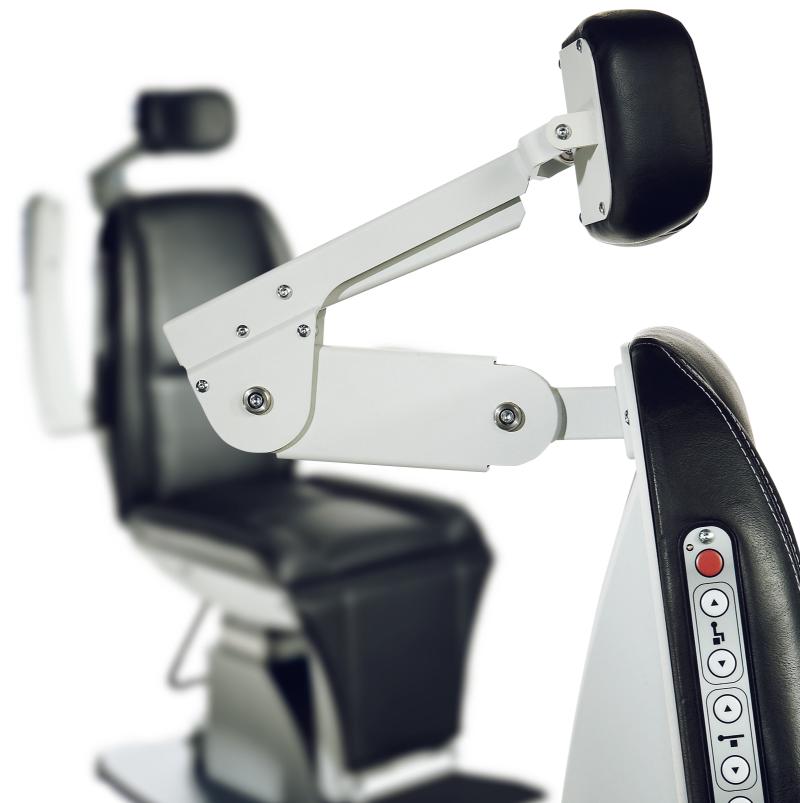

# Flexibility and comfort

- Customize positioning for optimal treatment with individually retractable armrests
- Upholstered for maximum comfort
- Solid construction supports ingress and egress

# Durable support

- Enjoy safe and easy ingress and egress with the large, broad and stable footrest
- Delivers sturdy support and retracts conveniently when not needed