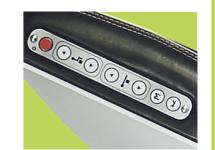

# Simple controls, powerful results

• Recline with ease thanks to the precision engineered motorized auto recline system

• Extend from seated to supine, and any position in between

- Simply press the membrane switch on either side of the chair to recline, return or stop
- Memory button Have a favourite position? one button gets you there.

SA OPTH • Child Lock - Safety locks all buttons.