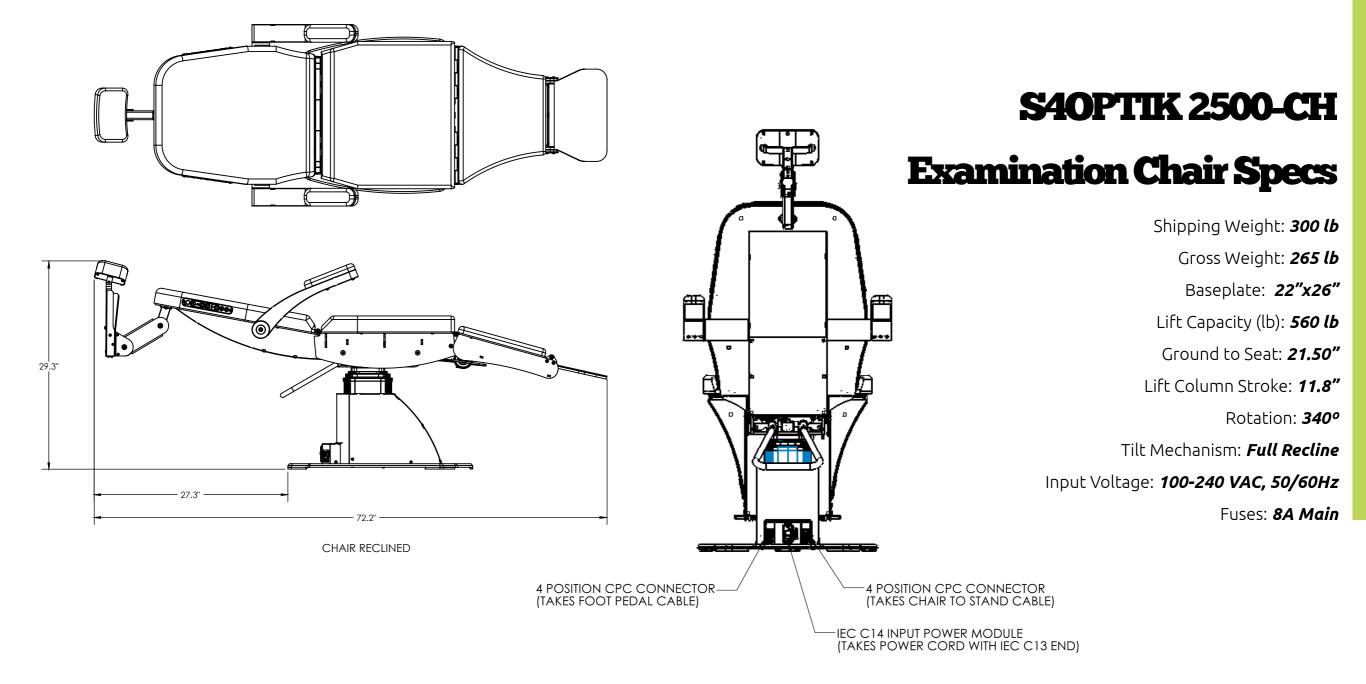

## Smooth and silent

• Enjoy smooth, virtually silent lifting with the Swiss-made KleenTech® lift system

• Holds up to 560lbs (254kg)

• Seat raises to 33.30'' (83.3cm) and lowers to 21.50'' (54.6cm)