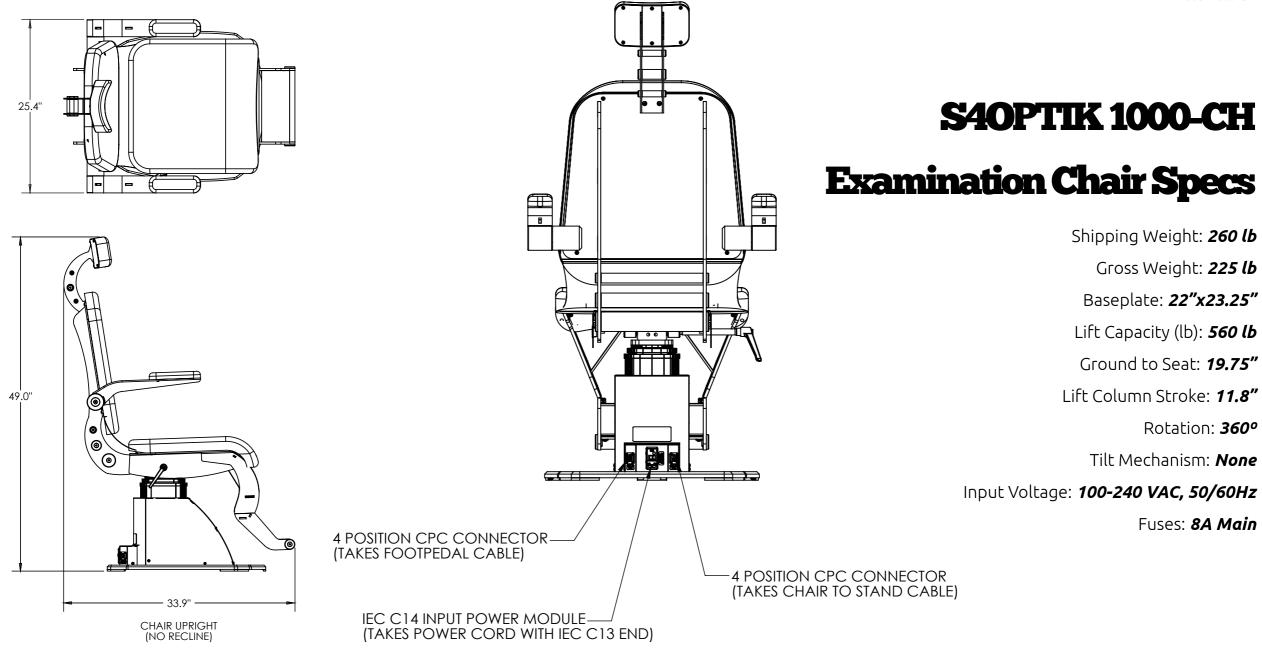

# Smooth and silent

- Enjoy smooth, virtually silent lifting with the Swiss-made KleenTech® lift system
- Holds up to 560lbs (254kg)
- Seat raises to 31.55" (80.1cm) and lowers to 19.75" (50.2cm)