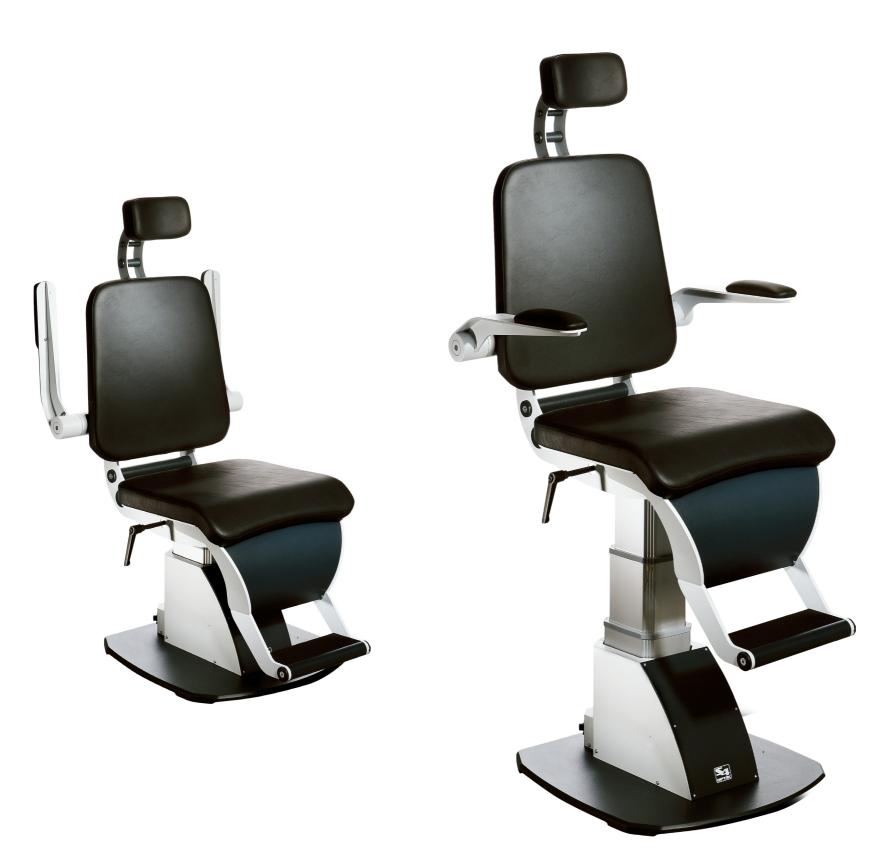

# Smooth and silent

- Enjoy smooth, virtually silent lifting with the Swiss-made KleenTech® lift system
- Holds up to 560lbs (254kg)
- Seat raises to 31.55" (80.1cm) and lowers to 19.75" (50.2cm)

## Flexibility and comfort

- Optimal patient flexibility with individually retractable armrests
- Upholstered for maximum comfort
- Solid construction supports ingress/ egress

SA BETEK